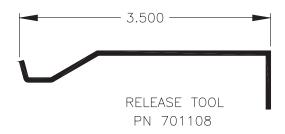

1. Insert tool as shown, near the end of the blade. Push the tool against the blade and rotate.

- 2. To disengage the blade from the blade latch, pull the tool until the blade is out of the latch.
- 3. While holding the released end of the blade out of the blade latch. Repeat the process on the other end of the blade until its released.