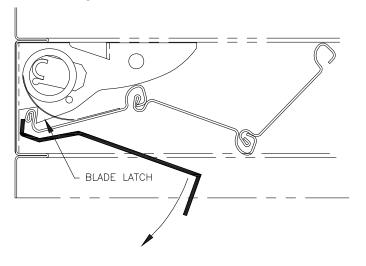

1. Insert tool as shown, near the end of the blade. Push the tool against the blade and rotate.

- 2. To disengage the blade from the blade latch, pull the tool until the blade is out of the latch.
- 3. While holding the released end of the blade out of the blade latch. Repeat the process on the other end of the blade until its released.