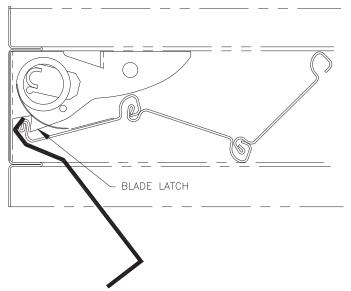

1. Insert tool as shown, near the end of the blade. Push the tool against the blade and rotate.

- 2. To disengage the blade from the blade latch, pull the tool until the blade is out of the latch.
- 3. While holding the released end of the blade out of the blade latch. Repeat the process on the other end of the blade until its released.