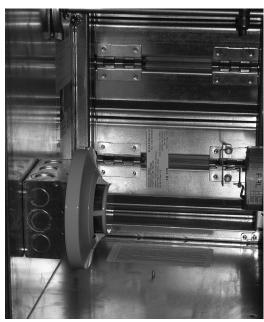

- 6. INSTALL TEK SCREWS 7. WIRE SMOKE DETECTOR PER SYSTEM SENSOR INSTALLATION INSTRUCTIONS
- 8. INSTALL SMOKE DETECTOR BASE 9. INSTALL SMOKE DETECTOR SENSOR