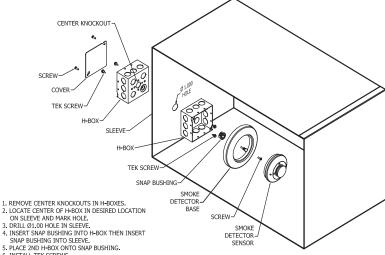

head allows easy removal from the base for quick cleaning and maintenance.
- 3. Smoke detector specifications are:

Operating temperature rating: 32°F to 120°F (0°C to 49°C)

Operating humidity range: 10% to 93% RH Operation voltage: 120 VAC

- 4. Refer to System Sensor, 2151, Installation and Maintenance Instructions for further installation details.
- 5. Refer to System Sensor, 2151, Installation and Maintenance Instructions for maintenance and field tests.
- 6. System Sensor 3825 Ohio Avenue St. Charles, IL 60174 Phone: 1-800-736-7672

Fax: 1-630-377-6495

Website: www.systemsensor.com

**UL CLASSIFIED** (see complete marking on product)

**UL CLASSIFIED to Canadian safety standards** (see complete marking on product) Standard 555 (Listing #R13317) Standard 555S (Listing # R13447)







- 6. INSTALL TEK SCREWS 7. WIRE SMOKE DETECTOR PER SYSTEM SENSOR INSTALLATION INSTRUCTIONS
- 8. INSTALL SMOKE DETECTOR BASE 9. INSTALL SMOKE DETECTOR SENSOR

# **Wiring Diagrams**











# Wiring Diagrams with EP Switch

### RRL



OCI



## Wiring Diagrams with EP Switch cont...





### **Our Commitment**

As a result of our commitment to continuous improvement, Greenheck reserves the right to change specifications without notice.

Specific Greenheck product warranties are located on greenheck.com within the product area tabs and in the Library under Warranties.



Building Value in Air.

Phone: (715) 359-6171 • Fax: (715) 355-2399 • E-mail: gfcinfo@greenheck.com • Website: www.greenheck.com