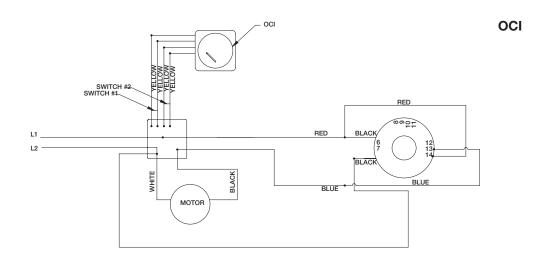

humidity range: 10% to 93% RH Operation voltage: 120 VAC

- 4. Refer to System Sensor, 2151, Installation and Maintenance Instructions for further installation details.
- 5. Refer to System Sensor, 2151, Installation and Maintenance Instructions for maintenance and field tests.
- 6. System Sensor 3825 Ohio Avenue St. Charles, IL 60174 Phone: 1-800-736-7672

Fax: 1-630-377-6495

Website: www.systemsensor.com

**UL CLASSIFIED** (see complete marking on product)

**UL CLASSIFIED to Canadian safety standards** (see complete marking on product) Standard 555 (Listing #R13317) Standard 555S (Listing # R13447)







- 6. INSTALL TEK SCREWS 7. WIRE SMOKE DETECTOR PER SYSTEM SENSOR INSTALLATION INSTRUCTIONS
- 8. INSTALL SMOKE DETECTOR BASE 9. INSTALL SMOKE DETECTOR SENSOR

# **Wiring Diagrams**











# Wiring Diagrams with EP Switch

### RRL



OCI



## Wiring Diagrams with EP Switch cont...





### **Our Commitment**

As a result of our commitment to continuous improvement, Greenheck reserves the right to change specifications without notice.

Specific Greenheck product warranties are located on greenheck.com within the product area tabs and in the Library under Warranties.



Building Value in Air.

Phone: (715) 359-6171 • Fax: (715) 355-2399 • E-mail: gfcinfo@greenheck.com • Website: www.greenheck.com