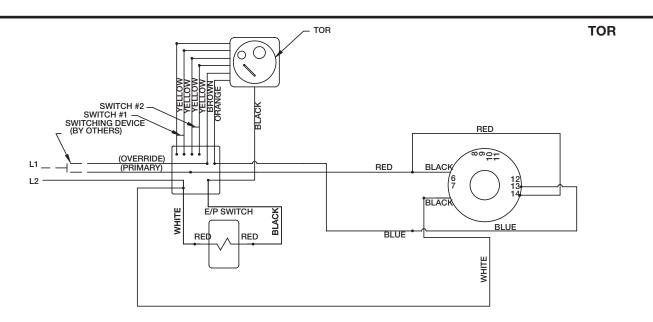

and Maintenance Instructions for further installation details.
- 5. Refer to System Sensor, 2151, Installation and Maintenance Instructions for maintenance and field tests.
- 6. System Sensor 3825 Ohio Avenue St. Charles, IL 60174 Phone: 1-800-736-7672

Fax: 1-630-377-6495

Website: www.systemsensor.com

**UL CLASSIFIED** (see complete marking on product)

**UL CLASSIFIED to Canadian safety standards** (see complete marking on product) Standard 555 (Listing #R13317) Standard 555S (Listing # R13447)







- 6. INSTALL TEK SCREWS 7. WIRE SMOKE DETECTOR PER SYSTEM SENSOR INSTALLATION INSTRUCTIONS
- 8. INSTALL SMOKE DETECTOR BASE 9. INSTALL SMOKE DETECTOR SENSOR

# **Wiring Diagrams**











# Wiring Diagrams with EP Switch

### RRL



OCI



## Wiring Diagrams with EP Switch cont...





### **Our Commitment**

As a result of our commitment to continuous improvement, Greenheck reserves the right to change specifications without notice.

Specific Greenheck product warranties are located on greenheck.com within the product area tabs and in the Library under Warranties.



Building Value in Air.

Phone: (715) 359-6171 • Fax: (715) 355-2399 • E-mail: gfcinfo@greenheck.com • Website: www.greenheck.com