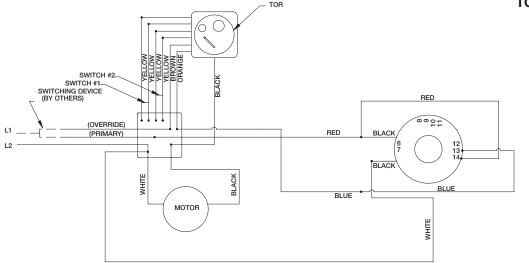

ty range: 10% to 93% RH Operation voltage: 120 VAC

- 4. Refer to System Sensor, 2151, Installation and Maintenance Instructions for further installation details.
- 5. Refer to System Sensor, 2151, Installation and Maintenance Instructions for maintenance and field tests.
- 6. System Sensor 3825 Ohio Avenue St. Charles, IL 60174 Phone: 1-800-736-7672

Fax: 1-630-377-6495

Website: www.systemsensor.com

**UL CLASSIFIED** (see complete marking on product)

**UL CLASSIFIED to Canadian safety standards** (see complete marking on product) Standard 555 (Listing #R13317) Standard 555S (Listing # R13447)







- 6. INSTALL TEK SCREWS 7. WIRE SMOKE DETECTOR PER SYSTEM SENSOR INSTALLATION INSTRUCTIONS
- 8. INSTALL SMOKE DETECTOR BASE 9. INSTALL SMOKE DETECTOR SENSOR

# **Wiring Diagrams**











# Wiring Diagrams with EP Switch

### RRL



OCI



## Wiring Diagrams with EP Switch cont...





### **Our Commitment**

As a result of our commitment to continuous improvement, Greenheck reserves the right to change specifications without notice.

Specific Greenheck product warranties are located on greenheck.com within the product area tabs and in the Library under Warranties.



Building Value in Air.

Phone: (715) 359-6171 • Fax: (715) 355-2399 • E-mail: gfcinfo@greenheck.com • Website: www.greenheck.com