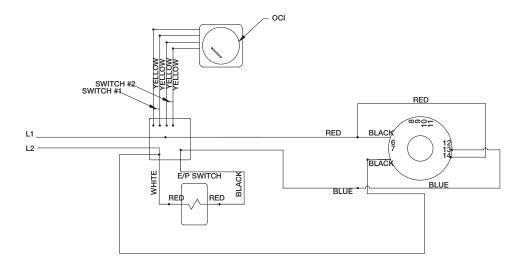

- 4. Refer to System Sensor, 2151, Installation and Maintenance Instructions for further installation details.
- 5. Refer to System Sensor, 2151, Installation and Maintenance Instructions for maintenance and field tests.
- 6. System Sensor 3825 Ohio Avenue St. Charles, IL 60174 Phone: 1-800-736-7672

Fax: 1-630-377-6495

Website: www.systemsensor.com

**UL CLASSIFIED** (see complete marking on product)

**UL CLASSIFIED to Canadian safety standards** (see complete marking on product) Standard 555 (Listing #R13317) Standard 555S (Listing # R13447)







- 6. INSTALL TEK SCREWS 7. WIRE SMOKE DETECTOR PER SYSTEM SENSOR INSTALLATION INSTRUCTIONS
- 8. INSTALL SMOKE DETECTOR BASE 9. INSTALL SMOKE DETECTOR SENSOR

# **Wiring Diagrams**











# Wiring Diagrams with EP Switch

### RRL



OCI



## Wiring Diagrams with EP Switch cont...





### **Our Commitment**

As a result of our commitment to continuous improvement, Greenheck reserves the right to change specifications without notice.

Specific Greenheck product warranties are located on greenheck.com within the product area tabs and in the Library under Warranties.



Building Value in Air.

Phone: (715) 359-6171 • Fax: (715) 355-2399 • E-mail: gfcinfo@greenheck.com • Website: www.greenheck.com