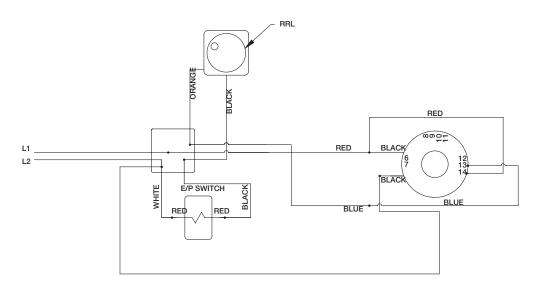

0 VAC

- 4. Refer to System Sensor, 2151, Installation and Maintenance Instructions for further installation details.
- 5. Refer to System Sensor, 2151, Installation and Maintenance Instructions for maintenance and field tests.
- 6. System Sensor 3825 Ohio Avenue St. Charles, IL 60174 Phone: 1-800-736-7672

Fax: 1-630-377-6495

Website: www.systemsensor.com

**UL CLASSIFIED** (see complete marking on product)

**UL CLASSIFIED to Canadian safety standards** (see complete marking on product) Standard 555 (Listing #R13317) Standard 555S (Listing # R13447)







- 6. INSTALL TEK SCREWS 7. WIRE SMOKE DETECTOR PER SYSTEM SENSOR INSTALLATION INSTRUCTIONS
- 8. INSTALL SMOKE DETECTOR BASE 9. INSTALL SMOKE DETECTOR SENSOR

# **Wiring Diagrams**











# Wiring Diagrams with EP Switch

### RRL



OCI



## Wiring Diagrams with EP Switch cont...





### **Our Commitment**

As a result of our commitment to continuous improvement, Greenheck reserves the right to change specifications without notice.

Specific Greenheck product warranties are located on greenheck.com within the product area tabs and in the Library under Warranties.



Building Value in Air.

Phone: (715) 359-6171 • Fax: (715) 355-2399 • E-mail: gfcinfo@greenheck.com • Website: www.greenheck.com