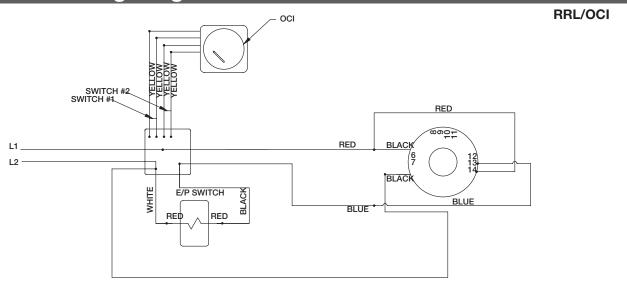

on and Maintenance Instructions for further installation details.
- 5. Refer to System Sensor, 2151, Installation and Maintenance Instructions for maintenance and field tests.
- 6. System Sensor 3825 Ohio Avenue St. Charles, IL 60174 Phone: 1-800-736-7672

Fax: 1-630-377-6495

Website: www.systemsensor.com

**UL CLASSIFIED** (see complete marking on product)

**UL CLASSIFIED to Canadian safety standards** (see complete marking on product) Standard 555 (Listing #R13317) Standard 555S (Listing # R13447)







- 6. INSTALL TEK SCREWS 7. WIRE SMOKE DETECTOR PER SYSTEM SENSOR INSTALLATION INSTRUCTIONS
- 8. INSTALL SMOKE DETECTOR BASE 9. INSTALL SMOKE DETECTOR SENSOR

# **Wiring Diagrams**











# Wiring Diagrams with EP Switch

### RRL



OCI



## Wiring Diagrams with EP Switch cont...





### **Our Commitment**

As a result of our commitment to continuous improvement, Greenheck reserves the right to change specifications without notice.

Specific Greenheck product warranties are located on greenheck.com within the product area tabs and in the Library under Warranties.



Building Value in Air.

Phone: (715) 359-6171 • Fax: (715) 355-2399 • E-mail: gfcinfo@greenheck.com • Website: www.greenheck.com