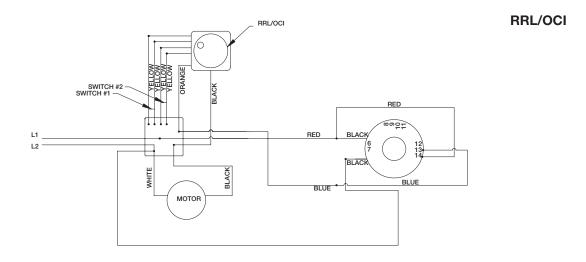

midity range: 10% to 93% RH Operation voltage: 120 VAC

- 4. Refer to System Sensor, 2151, Installation and Maintenance Instructions for further installation details.
- 5. Refer to System Sensor, 2151, Installation and Maintenance Instructions for maintenance and field tests.
- 6. System Sensor 3825 Ohio Avenue St. Charles, IL 60174 Phone: 1-800-736-7672

Fax: 1-630-377-6495

Website: www.systemsensor.com

**UL CLASSIFIED** (see complete marking on product)

**UL CLASSIFIED to Canadian safety standards** (see complete marking on product) Standard 555 (Listing #R13317) Standard 555S (Listing # R13447)







- 6. INSTALL TEK SCREWS 7. WIRE SMOKE DETECTOR PER SYSTEM SENSOR INSTALLATION INSTRUCTIONS
- 8. INSTALL SMOKE DETECTOR BASE 9. INSTALL SMOKE DETECTOR SENSOR

# **Wiring Diagrams**











# Wiring Diagrams with EP Switch

### RRL



OCI



## Wiring Diagrams with EP Switch cont...





### **Our Commitment**

As a result of our commitment to continuous improvement, Greenheck reserves the right to change specifications without notice.

Specific Greenheck product warranties are located on greenheck.com within the product area tabs and in the Library under Warranties.



Building Value in Air.

Phone: (715) 359-6171 • Fax: (715) 355-2399 • E-mail: gfcinfo@greenheck.com • Website: www.greenheck.com