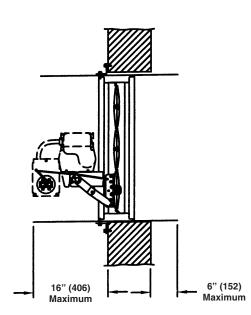

#### **Sleeve Dimensions**

- 1. The damper sleeve should not extend more than 6" (152) beyond the rated barrier on the non-actuator or access door side.
- 2. The damper sleeve should not extend more than 16" (406) beyond the rated barrier on the actuator or access door side.