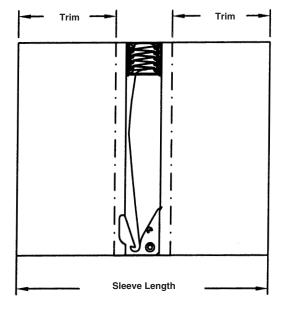

## **TRIMMING OF FIRE AND COMBINATION FIRE SMOKE DAMPER SLEEVES** INSTALLATION INSTRUCTIONS SUPPLEMENT

Trim

٠

Factory supplied sleeves may need to be trimmed in the field to accommodate field conditions. Other damper components such as actuators and fuse links should not be altered.

# Trim 0 0 Sleeve Length

•